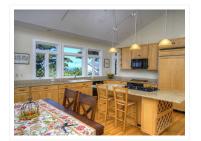

## **Dramatic Custom Built Home**

205 Farallone Avenue, Montara, CA 94037

Dramatic custom built ocean view home by one of the Coast's best builders. You'll love the inverted floor plan with high ceilings in the "great room" with a two way fireplace connecting to the office with its own half bath and large sliding doors leading to the generous sized deck overlooking the ocean. Kitchen has large center island and top of the line appliances. The master bedroom with its own private deck and sumptuous master bath is also on the upper level. Downstairs are 3 bedrooms and 1 full bathroom. This dramatic home is located near Montara State Beach with views of the Farallone Islands.