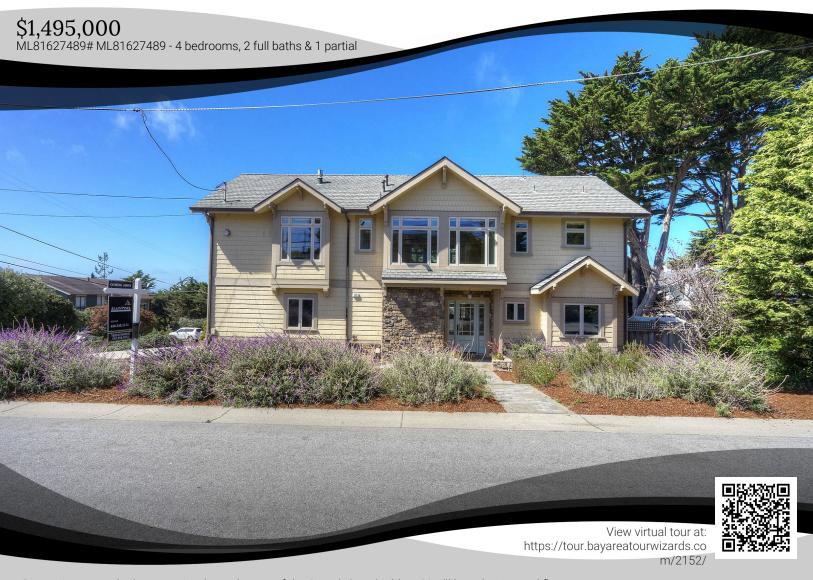

## **Dramatic Custom Built Home**

205 Farallone Avenue, Montara, CA 94037

Dramatic custom built ocean view home by one of the Coast's best builders. You'll love the inverted floor plan with high ceilings in the "great room" with a two way fireplace connecting to the office with its own half bath and large sliding doors leading to the generous sized deck overlooking the ocean. Kitchen has large center island and top of the line appliances. The master bedroom with its own private deck and sumptuous master bath is also on the upper level. Downstairs are 3 bedrooms and 1 full bathroom. This dramatic home is located near Montara State Beach with views of the Farallone Islands.